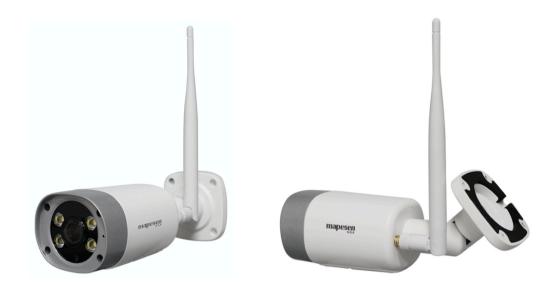

## MP-L1J4I206L-WTA2

## Smart Lighting Wifi Standalone Outdoor SD I TF Card Bullet Camera

## Smart Wifi SD Card Series | MP-L1J4I206L-WTA2

| Video Compression   | Support H.264 Main Profile & H.264 Baseline                                              |
|---------------------|------------------------------------------------------------------------------------------|
| Video Bit Rate      | 32Kbps-6144bps support self-adjustable as needed, default 1536Kbps                       |
| Image Settings      | Brightness, Contrast, Saturation, Exposure, Upside Down, Mirror Adjustable               |
| Bit Superposition   | Support OSD name, time and date information superposition                                |
| Web Access          | Support IE,Google,Firefox Browser                                                        |
| Audio               |                                                                                          |
| Two-way Audio       | Built-in microphone and speaker, support two-way audio                                   |
| Audio Compression   | G.711                                                                                    |
| Network             |                                                                                          |
| Network Interface   | 1*RJ45 10M/100M Ethernet Port                                                            |
| Networking Protocol | TCP/IP, HTTP, TCP, ICMP, UDP, ARP, ICMP, SMTP, FTP, DHCP, DNS DDNS, NTP, UPNP, RTSP      |
| WIFI                | WiFi 802.11b/g/n                                                                         |
| ONVIF               | ONVIF2.4                                                                                 |
| AP Hotspot          | Support                                                                                  |
| System              |                                                                                          |
| Alarm I/O           | Motion detection alarm                                                                   |
| Storage             | Max support 64GB SD card, timing video storage, motion detection video storage;          |
| Motion Detection    | 4 windows motion detection areas can be setting(sensitivity setting 1-100)               |
| Video Mask          | 4 windows can be built to mask your private area                                         |
| Action with Alarm   | The alarm pictures be sent to appoint mailbox, the pic and video be upload to FTP Server |
| General             |                                                                                          |
| Working Temperature | -10 °C to 60 °C                                                                          |
| Working Humidity    | 10%-95% (Non-condensing)                                                                 |
| Power Supply        | DC12V±10%                                                                                |
| Power Consumption   | Max 4W                                                                                   |
| Housing             | Outdoor Metal Bullet                                                                     |
| Weather Proof       | IP67                                                                                     |
| Language Support    | CHN(S)/CHN(T)/ENG/KOR/JPN                                                                |
|                     |                                                                                          |