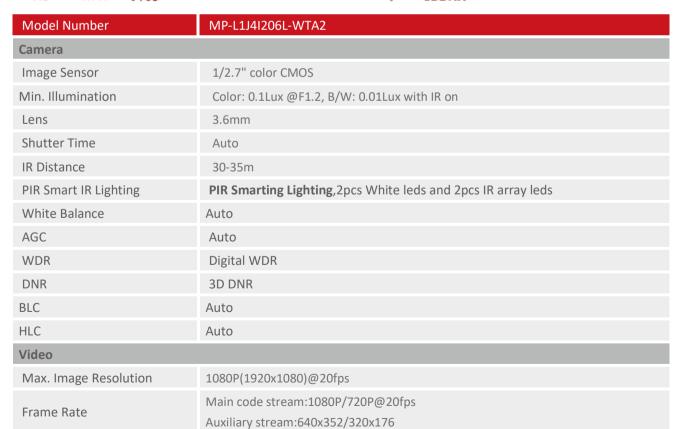

## MP-L1J4I206L-WTA2

## Smart Wifi SD Card Series | MP-L1J4I206L-WTA2

| Video Compression   | Support H.264 Main Profile & H.264 Baseline                                              |
|---------------------|------------------------------------------------------------------------------------------|
| Video Bit Rate      | 32Kbps-6144bps support self-adjustable as needed, default 1536Kbps                       |
| Image Settings      | Brightness, Contrast, Saturation, Exposure, Upside Down, Mirror Adjustable               |
| Bit Superposition   | Support OSD name, time and date information superposition                                |
| Web Access          | Support IE,Google,Firefox Browser                                                        |
| Audio               |                                                                                          |
| Two-way Audio       | Built-in microphone and speaker, support two-way audio                                   |
| Audio Compression   | G.711                                                                                    |
| Network             |                                                                                          |
| Network Interface   | 1*RJ45 10M/100M Ethernet Port                                                            |
| Networking Protocol | TCP/IP, HTTP, TCP, ICMP, UDP, ARP, ICMP, SMTP, FTP, DHCP, DNS DDNS, NTP, UPNP, RTSP      |
| WIFI                | WiFi 802.11b/g/n                                                                         |
| ONVIF               | ONVIF2.4                                                                                 |
| AP Hotspot          | Support                                                                                  |
| System              |                                                                                          |
| Alarm I/O           | Motion detection alarm                                                                   |
| Storage             | Max support 64GB SD card, timing video storage, motion detection video storage;          |
| Motion Detection    | 4 windows motion detection areas can be setting(sensitivity setting 1-100)               |
| Video Mask          | 4 windows can be built to mask your private area                                         |
| Action with Alarm   | The alarm pictures be sent to appoint mailbox, the pic and video be upload to FTP Server |
| General             |                                                                                          |
| Working Temperature | -10 °C to 60 °C                                                                          |
| Working Humidity    | 10%-95% (Non-condensing)                                                                 |
| Power Supply        | DC12V±10%                                                                                |
| Power Consumption   | Max 4W                                                                                   |
| Housing             | Outdoor Metal Bullet                                                                     |
| Weather Proof       | IP67                                                                                     |
| Language Support    | CHN(S)/CHN(T)/ENG/KOR/JPN                                                                |
|                     |                                                                                          |